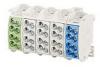

## **KKL 54**

- Main line branch terminal
- Rated connecting capacity: 1.5-25 mm², Cu
- as a connecting terminal
- for installation on DIN rails in accordance with IEC 60715, top hat profile 35 mm
- connections per terminal L1-L3: 4x connections per terminal N: 4x connections per terminal PE: 4x
- connection: 1.5-16 mm<sup>2</sup> f\* or 2.5-25mm<sup>2</sup>, Cu, round conductor f\* = with gas-tight end ferrule
- current carrying capacity: 80 A
- width: 100 mm