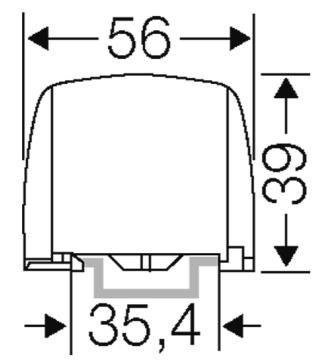

## PASSION FOR POWER.

## Main line branch terminals

## **KKL 54**



- Main line branch terminal
- Rated connecting capacity: 1.5-25 mm², Cu
- as a connecting terminal
- for installation on DIN rails in accordance with IEC 60715, top hat profile 35 mm
- connections per terminal L1-L3: 4x connections per terminal N: 4x connections per terminal PE: 4x
- connection: 1.5-16 mm<sup>2</sup> f\* or 2.5-25mm<sup>2</sup>, Cu, round conductor f\* = with gas-tight end ferrule
- current carrying capacity: 80 A
- width: 100 mm

| dismantling length | 19 mm    |
|--------------------|----------|
| Weight             | 0,352 kg |

## **Drawings**



Dimension drawing